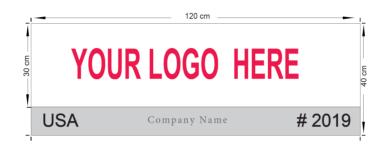

## PLEASE RETURN THIS FORM NO LATER THAN October 11, 2024

DEAR CUSTOMER, YOUR COMPANY SIGN WILL SHOW YOUR LOGO, BOOTH NUMBER, COMPANY NAME AND COUNTRY AS PER RENDERING BELOW

PLEASE PROVIDE THE FOLLOWING INFORMATION IN CAPITAL LETTER\*:

| Company Name: |  |
|---------------|--|
| Booth #:      |  |
| Country:      |  |

\* The Company sign's font will be at Show Management's discretion

Company Logo Details THE LOGO WILL BE PRINTED ON A RECTANGULAR BOARD AT THE TOP OF BACK WALL OF YOUR BOOTH.